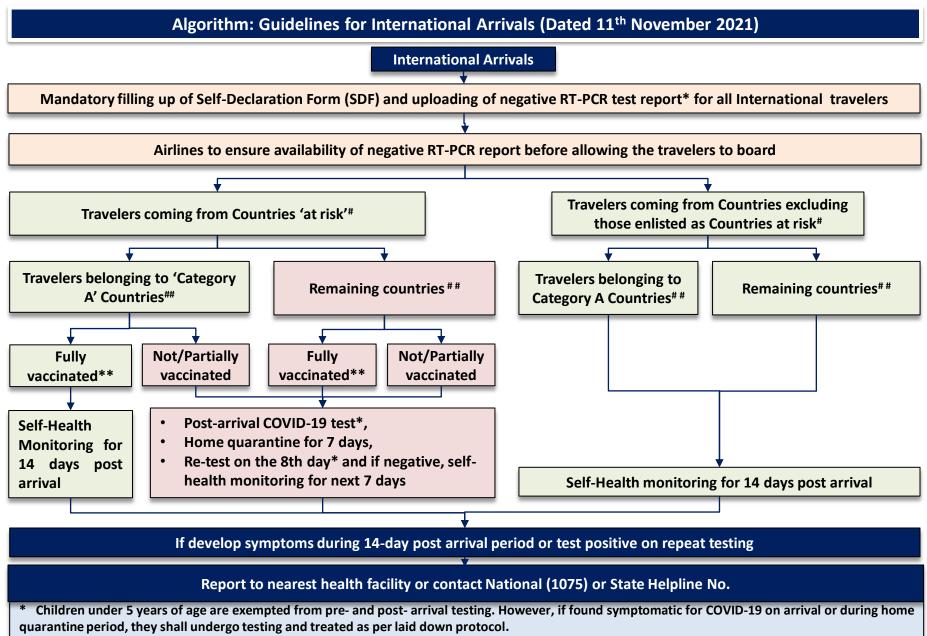

- \*\* 15 days have elapsed since completion of COVID-19 vaccination schedule
- \* Countries from where travellers would need to follow additional measures on arrival in India, including post-arrival testing (Countries at-risk)

**##** Countries which have agreement with India on mutual recognition of vaccination certificates of nationally or WHO recognised vaccines and also those which exempt Indian citizens fully vaccinated with nationally or WHO recognised vaccines (as available on the websites of Ministry of Health & Family Welfare, Ministry of External Affairs and Air Suvidha Portal)